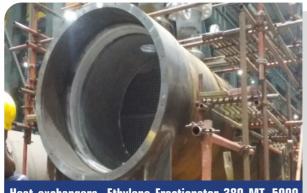

# Unmatched Experience Glory from the past

TALLEST COLUMN: PROPYLENE FRACTIONATOR: Length - 102.86 metres x Dia 8.7 metres, Erection weight: 2017 MT.

Heat exchangers- Ethylene Fractionator 380 MT, 5000 mm shell diameter and with 15000 no of tubes, 6500mm length.