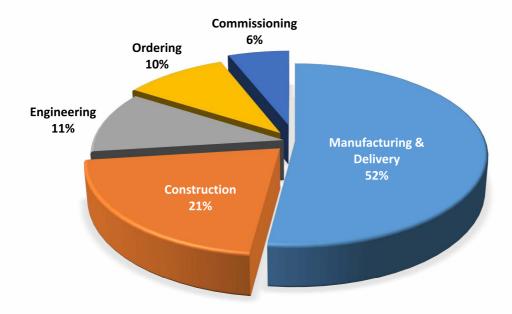

The Success of any Project largely depends on Inspection & Expediting as 52% weightage is on Manufacturing & Delivery.